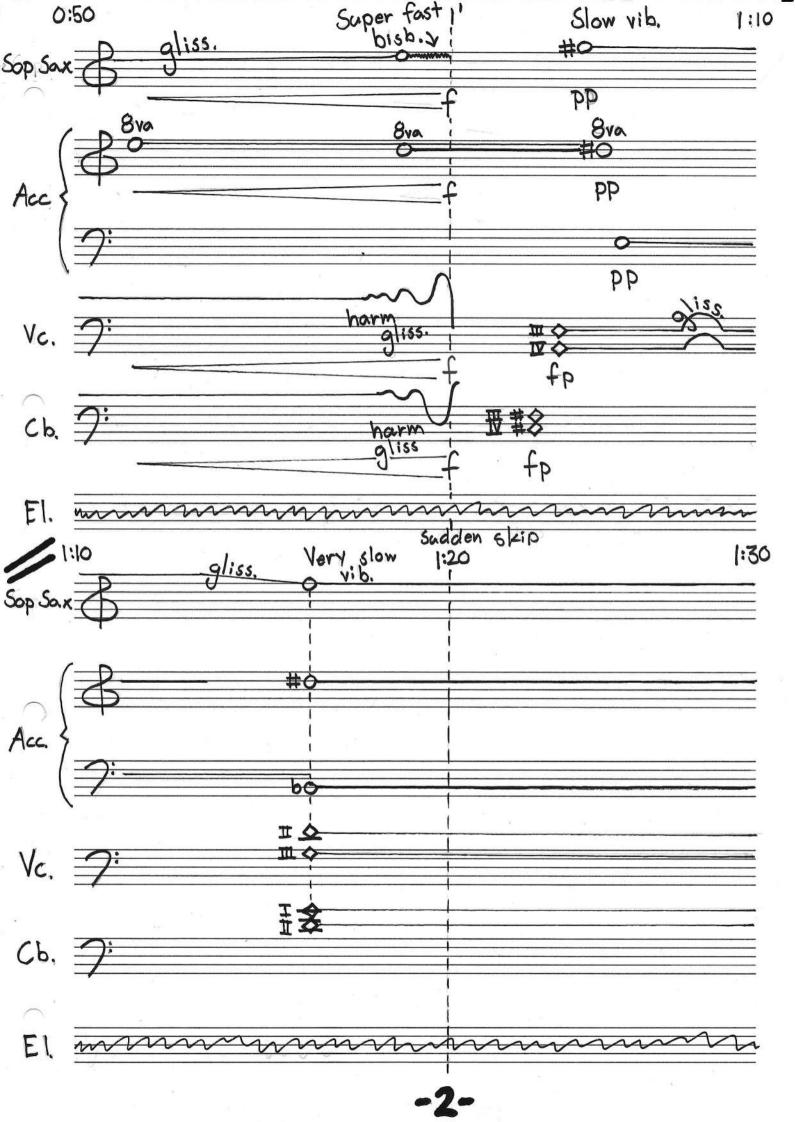

Accordion

Cello

Bass

^ Audience ^

Mandolin

a 6 Lindström Anton & cresc. faint motor starts accel. Engine voices. Properly EI mmmmmmm m Airy tone sempre Breathe discreetly When needled 0:30 0:40 0:50 <u>gliss.</u> Vib Sop Jax Non PPP <m fpp 8va 8va #0 Acc. (ofter sax) I全 Vc. TO fp (after Vc.) I↔ Cb. VO fp fp EI. my More bass

1:40 1:30 1:50 Sop Sax fp fp Acc fp Vc. 7 fp Ch 7: fp El. 1:50 2' 2:10 Sop Son fp fp fp fp φ\_\_\_\_\_ Acc. fp fp fp fp fp fp Vc. fpfp fpfp Cb. 7: fp fpfpfp fp EI. mm

2:10 2:20 2:30 Sop sax tp fp fp fp fp fp fp fpfp fpfp pfpfpfpfpfpfpfpfpfp Acc fpfp fp fp Vc. fp fpfp fpfpfp fp -fp-fp-fp Ch 7 IIA fp fp fpfp fp fp fp fp fp fp fp fp fpfp EI. mmm mmm More bass 2:30 2:45 2:50 2:40 Honky SopSax stacc! Acc Pizz Vc. 7 Cb. azz' paim HAZZ. EI. mma ma > Noisy motor Hit! accel